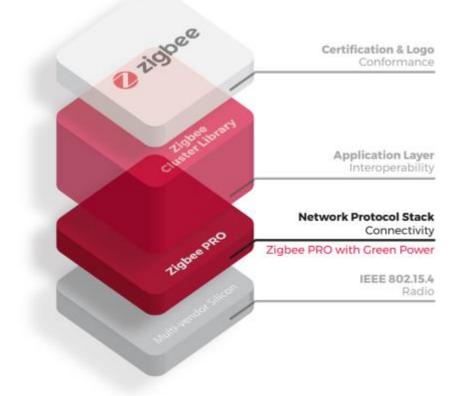

# **Zigbee Green Power & Energy Harvesting**

### Zigbee Green Power

- Subset of Zigbee PRO standard, included in ZigBee 3.0
- Provides a simplified protocol that enables a shorter transmitter time, saving power, while maintaining a secure and reliable link
- Compatible with other Zigbee networks
- Very low power consumption, suitable for energy harvesting applications:
  - Motion
  - Ambient Light
  - RF
  - Etc.