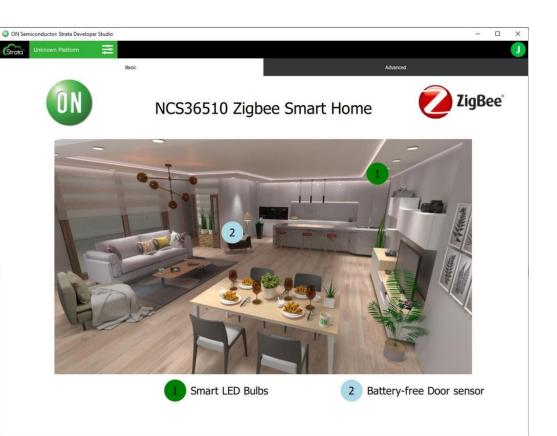

# **Zigbee Green Power & Energy Harvesting**

### Zigbee Green Power

- Subset of Zigbee PRO standard, included in ZigBee 3.0
- Provides a simplified protocol that enables a shorter transmitter time, saving power, while maintaining a secure and reliable link
- Compatible with other Zigbee networks
- Very low power consumption, suitable for energy harvesting applications:
  - Motion
  - Ambient Light
  - RF
  - Etc.

## NCS36510 - Zigbee Green Power

- True Battery-Free Zigbee network control
- Range ~100 ft+
- STR-NCS36510-ZB-EH-1-GEVK

**Public Information** 