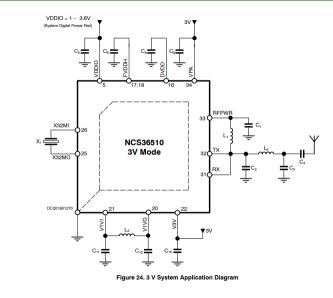

ransceiver.

#### Unique Features & Benefits

- Frequency: 2.4 GHz at 250 Kbps
- Modulation: Offset QPSK
- Industry Leading Rx Current: 3.6 mA
- Competitive Tx Current: 14.3 mA @ ~8 dBm
- Great Sensitivity: -99 dbm, as low as -102 if Tx/Rx split
- MCU: ARM Cortex-M3 core with 32MHz Clock, 48 kB RAM, 320x2 KB Flash (FOTA)

#### **Other Features & Specifications**

- Firmware based on the DSR ZBOSS Zigbee® 3.0 & Zigbee® Green Power Stacks, provided to customers free of charge in IAR SDK
- 1V mode: 1 V 1.6V; 3V mode: 2 V 3.6 V
- -40°C to +85°C, tested to +105°C

#### **Markets & Applications**

- IOT (Internet of Things)
- Automated Meter Reading (AMR)
- Building & Home Automation

- Wireless Networks
- Battery Powered Portable
- Battery less applications

#### Typical Application Schematic



#### Ordering, Packaging Information & Availability

- Device: NCS36510MNTXG (QFN40, 3000pcs /reel)
- Demo Board #1: <u>NCS36510GEVK</u>
- Demo Board #2: <u>STR-NCS36510-ZB-EH-1-GEVK</u>





# **Zigbee Green Power & Energy Harvesting**

### Zigbee Green Power

- Subset of Zigbee PRO standard, included in ZigBee 3.0
- Provides a simplified protocol that enables a shorter transmitter time, saving power, while maintaining a secure and reliable link
- Compatible with other Zigbee networks
- Very low power consumption, suitable for energy harvesting applications:
  - Motion
  - Ambient Light
  - RF
  - Etc.





## NCS36510 - Zigbee Green Power

- True Battery-Free Zigbee network control
- Range ~100 ft+
- STR-NCS36510-ZB-EH-1-GEVK

















**Public Information** 

## EVK: STR-NCS365