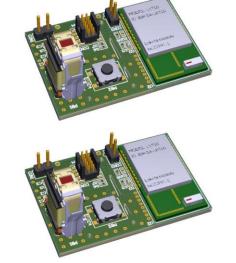

### STR-NCS36510-ZB-EH-1-GEVK

ON.

**Public Information** 

www.onsemi.com

## NCS36510 - Zigbee Green Power

- True Battery-Free Zigbee network control
- Range ~100 ft+
- STR-NCS36510-ZB-EH-1-GEVK

**Public Information** 