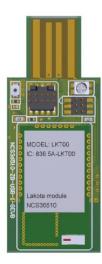

#### Ordering, Packaging Information & Availability

- Device: NCS36510MNTXG (QFN40, 3000pcs /reel)
- Demo Board #1: <u>NCS36510GEVK</u>
- Demo Board #2: <u>STR-NCS36510-ZB-EH-1-GEVK</u>