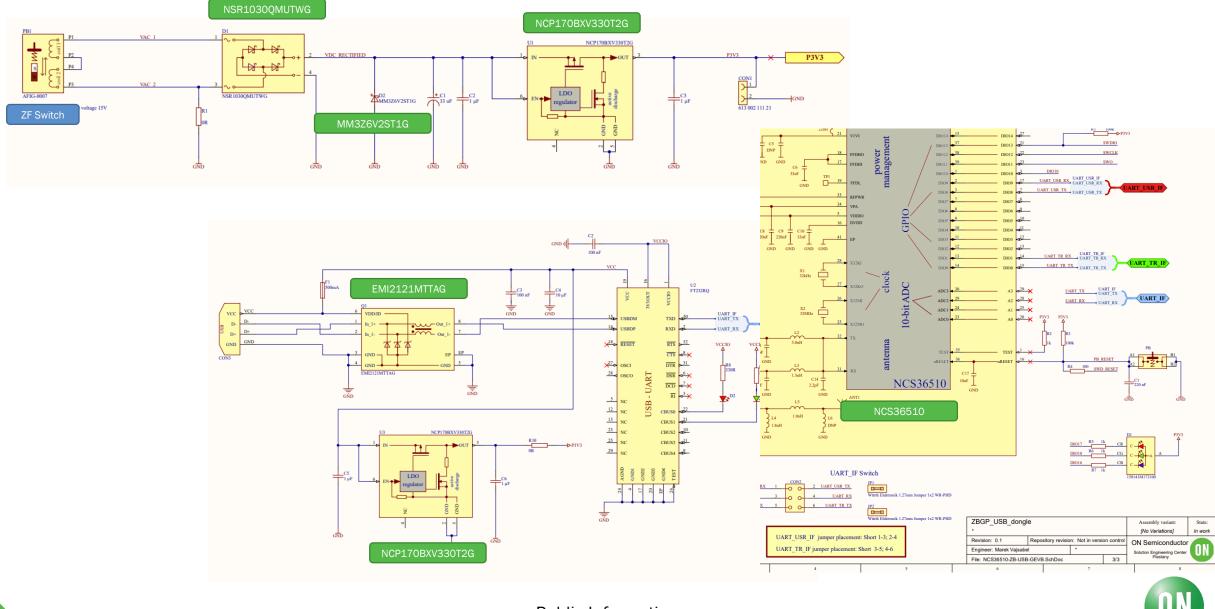

#### Typical Application Schematic

## EVK: STR-NCS36510-ZB-EH-1-GEVK – Schematics & BoM

5

**Public Information**