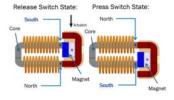

### Zigbee Green Power

- Subset of Zigbee PRO standard, included in ZigBee 3.0
- Provides a simplified protocol that enables a shorter transmitter time, saving power, while maintaining a secure and reliable link
- Compatible with other Zigbee networks
- Very low power consumption, suitable for energy harvesting applications:
  - Motion
  - Ambient Light
  - RF
  - Etc.

## NCS36510 - Zigbee Green Power

- True Battery-Free Zigbee network control
- Range ~100 ft+
- STR-NCS36510-ZB-EH-1-GEVK

**Public Information** 